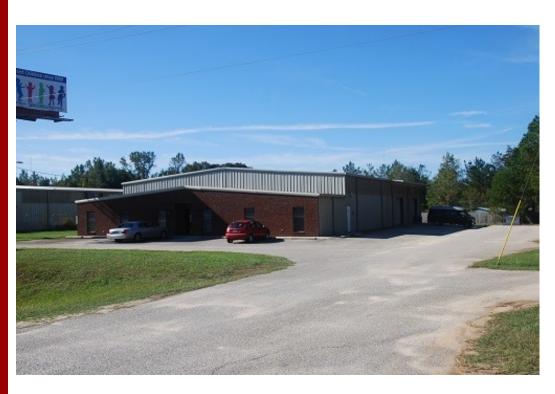

## Office/Warehouse 34009 Highway 59, Loxley, AL

Location: 34009 Highway 59

Loxley, AL

Approximately 4 miles north of

Interstate 10

Building Size: 9,000± sq. ft. total

1,500± sq. ft. office/showroom

Building Features: Clear span

14' eave height

Warehouse is heated and cooled

Dock & ground level loading

Site: Approximately 1 acre

Rent: \$8.00 psf, NN

The information provided for by the company is subject to errors, omissions, changes, prior sale or lease and withdrawal from the market without notice by the owner. This information has been gathered from sources that are deemed to be reliable, however there is no warranty or guarantee to its accuracy or validity. You are hereby advised to independently verify the information presented herein.